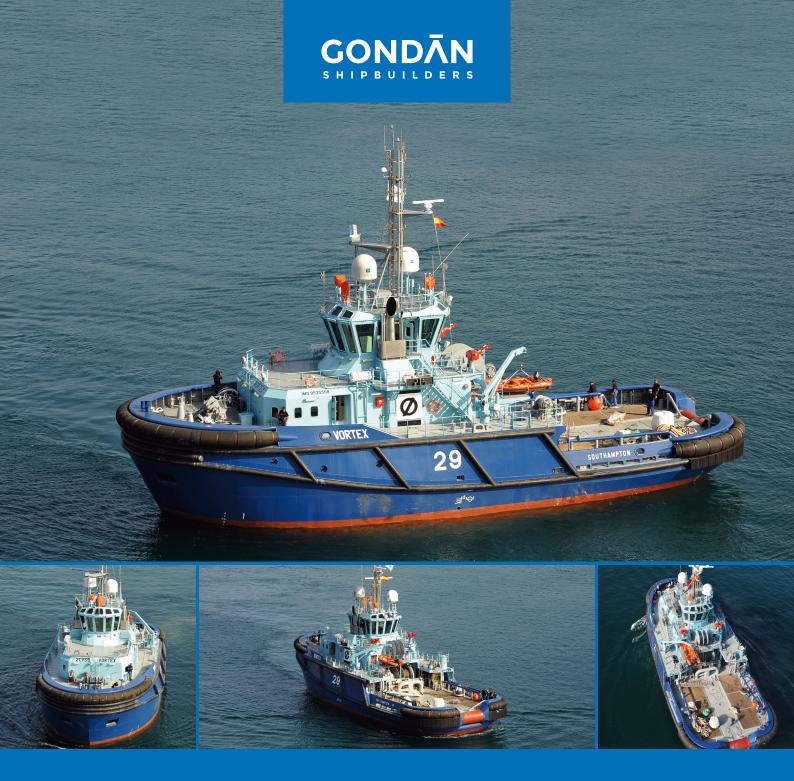

## **VORTEX**

Type: VSP Ocean-going escort tug/ Light Anchor Handling Tug Vessel Hull material: Steel

Owner: Østensjø Rederi A/S (Norway)

Vortex is a high-performance Voith escort tug built to perform a wide variety of tasks, including ship handling, tanker escort, deep sea towage, salvage, fire fighting, pollution control and light anchor handling duties. This remarkable versatility is achieved thanks to an impressive inventory of deck equipment that enables Vortex to swiftly and efficiently change from tanker handling to offshore light anchor handling.

| General information           |                                                                     |
|-------------------------------|---------------------------------------------------------------------|
| Hull material                 | Steel                                                               |
| Туре                          | VSP Ocean-going escort tug /Light Anchor Handling Tug               |
| Delivery                      | 2010                                                                |
| DNV-GL Class notation         | ▼ 1A1, Tug, E0, OILREC, FiFi 1, Escort (130/10), ANCHOR HANDLING TU |
| Dimensions                    |                                                                     |
| Length overall                | 37.5 m                                                              |
| Length between perpendiculars | 34.5 m                                                              |
| Breadth moulded               | 14 m                                                                |
| Depth from main deck          | 5.9 m                                                               |
| Draught                       | 7.6 m                                                               |
| Capacities                    |                                                                     |
| Fuel oil                      | 394 m³                                                              |
| Fresh water                   | 83 m³                                                               |
| Oil recovery                  | 232 m³                                                              |
| Accommodation                 |                                                                     |
| Accommodation for             | 10                                                                  |
| Cabins                        | 4 single cabins + 3 double cabins                                   |
| PERFORMANCE & MACHINERY       |                                                                     |
| Propulsion / Manouvering      |                                                                     |
| Propulsion System             | Conventional / Voith-Schneider                                      |
| Main Engines                  | 2 x Wärtsilä 8L26, 2,720 kW each                                    |
| Main Propellers               | 2 x Voith Schneider 32R5/265-2                                      |
| Features                      |                                                                     |
| Maximum speed                 | 14.5 kn                                                             |
| Eco speed                     | 10 kn                                                               |
| Bollard pull                  | 73 t                                                                |
| Steering force at 10 knots    | 130 t                                                               |
| EQUIPMENT                     |                                                                     |
| Deck / Special equipment      |                                                                     |
| Hydraulic escort pins         | 1 x Type: Karmøy Retractable Escort pin                             |
| Hydraulic Towing pins:        | 1 x Type: Karmøy Retractable + Forks 1 x Type: Sharks jaw           |
| Deck cranes                   | 1 x crane 3.1 t at 11.5 m                                           |
| Main towing winch             | Type: Karmøy winch, split drum                                      |
| Pull/Brake force              | 73 t Pull/ 170 t Brake                                              |
| Spooling gear                 | Remote/Hydraulic                                                    |