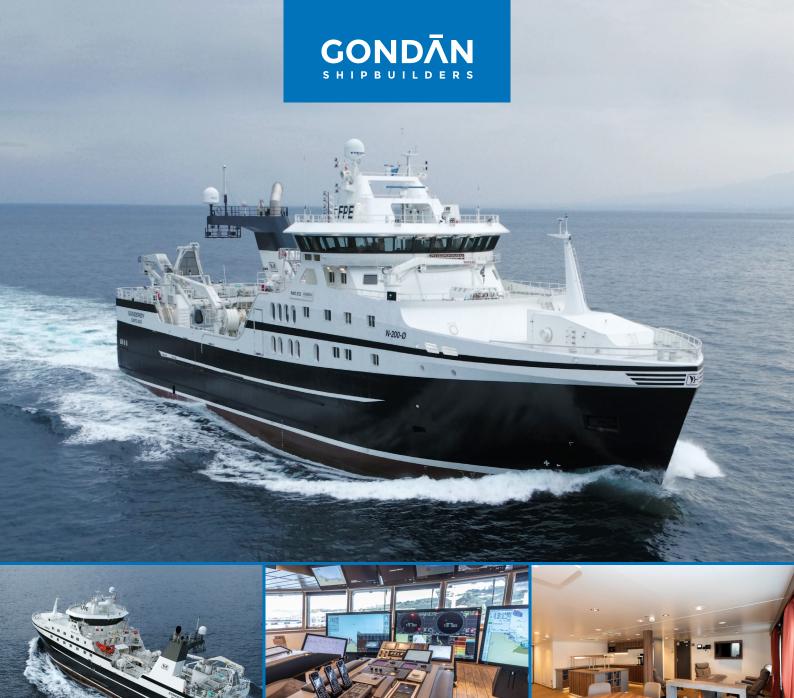

Type: Freezing stern trawler Hull material: Steel

Owner: Prestfjord Seafood A/S (Norway)

One of world's most advanced fishing vessels, this modern stern trawler is arranged with triple trawl and pelagic trawl for catching white fish and shrimps on Arctic waters. Designed with a special focus on gentle fish handling and optimized for bottom and mid-water trawling, the vessel is equipped with modern and automated fish processing equipment, including a meal plant, and a total hold capacity of 2250 m3. As achieving a minimal environmental footprint is a key factor, this state of the art trawler introduces a wave piercing hull design and a hybrid propulsion system, reducing the vessel's impact on the environment.

| MAIN PARTICULARS                    |                                                                                                                                                                                                                 |
|-------------------------------------|-----------------------------------------------------------------------------------------------------------------------------------------------------------------------------------------------------------------|
| General Information                 |                                                                                                                                                                                                                 |
| Design                              | NVC 372 by Kongsberg Maritime AS                                                                                                                                                                                |
| Hull material                       | Steel                                                                                                                                                                                                           |
| Туре                                | Freezing stern trawler                                                                                                                                                                                          |
| Delivery                            | 2020                                                                                                                                                                                                            |
| DNV-GL Class notation               | 1A, Stern Trawler, ICE 1B (HULL: ICE1A*), E0, TMON, BIS.                                                                                                                                                        |
| Dimensions                          |                                                                                                                                                                                                                 |
| Length overall                      | 77.2 m                                                                                                                                                                                                          |
| Length between perpendiculars       | 69.6 m                                                                                                                                                                                                          |
| Breadth moulded                     | 17 m                                                                                                                                                                                                            |
| Depth to main deck                  | 6.5 m                                                                                                                                                                                                           |
| Draught                             | 6.9 m                                                                                                                                                                                                           |
| Capacities                          |                                                                                                                                                                                                                 |
| Fuel oil                            | 786 m³                                                                                                                                                                                                          |
| Fish Hold                           | 1543.5 m³                                                                                                                                                                                                       |
| Meal Hold                           | 349.4 m³                                                                                                                                                                                                        |
| Accommodation                       |                                                                                                                                                                                                                 |
| Accommodation for                   | 29 persons in 26 cabins                                                                                                                                                                                         |
| PERFORMANCE & MACHINERY             |                                                                                                                                                                                                                 |
| Propulsion / Maneuvering            |                                                                                                                                                                                                                 |
| Propulsion system                   | Hybrid Diesel-Electric: Diesel Main Engine + Hybrid Shaft Generator                                                                                                                                             |
| Main Engine                         | 1 x RRM Bergen B33:45V12, 7,200 kW                                                                                                                                                                              |
| Auxiliary                           | 1 x RRM Bergen C25:33L6A, 1,920 kW + 1 x 550 kW Aux Generator + Hybrid Shaft Generator (PTO:2950 kW / PTI: 2000 kW) + Battery Energy Storage, 350 kWh                                                           |
| Maneuvering Machinery and Equipment | 1 x High Lift Rudder type Promas + 1 x Bow Thruster TT1650, 640 kW                                                                                                                                              |
| Features                            |                                                                                                                                                                                                                 |
| Speed                               | 17 kn                                                                                                                                                                                                           |
| EQUIPMENT                           |                                                                                                                                                                                                                 |
| Deck / Special equipment            |                                                                                                                                                                                                                 |
| Deck cranes                         | 1~x Service/unloading knuckle boom crane 2t at $12m+1~x$ Knuckle boom Deck crane 3t at $16m+1~x$ Loading/unloading crane 4t at $14,3~m+1~x$ Service/unloading boom crane 4 t at $8m$                            |
| AC Electrical Driven Main Winches   | 2 x Wing trawl winches + 2 x Mid trawl winches + 1 x Net drum + 1 x Net sounder winch + 8 x Sweep line winches + 3 x Gilson winches + 2 Emptying (Cod end) winches + 2 x Out-haul winches + 2 x In-haul winches |
| Fish Processing Area                | $1~\mbox{x}$ White fish Heading & Gutting factory system + $1~\mbox{x}$ Shrimp Factory/Line + $1~\mbox{x}$ Meal and Oil Factory                                                                                 |